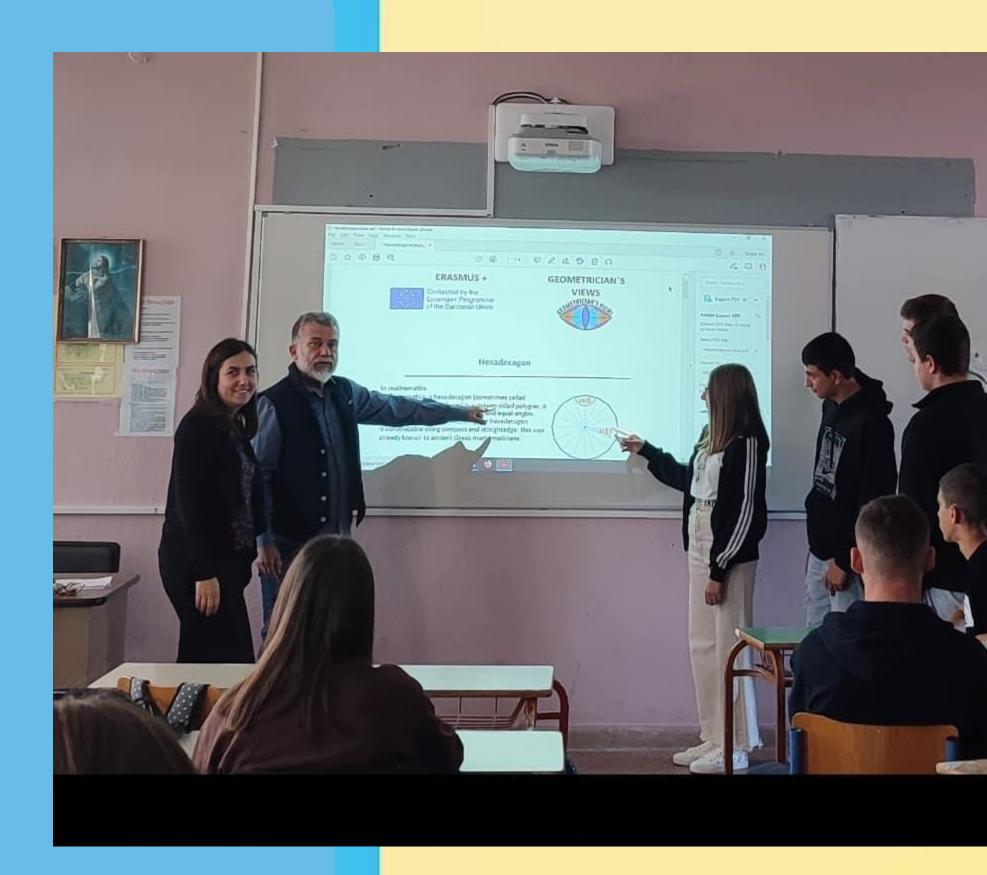

## CANME

Common View

The researcher presented us with the apps Geogebra. With Geogebra we created 3 figures. Also we created wooden constructions.

the artists showed us how we can see ourselves from high, from a drone's View. That is really a Geometrician's View